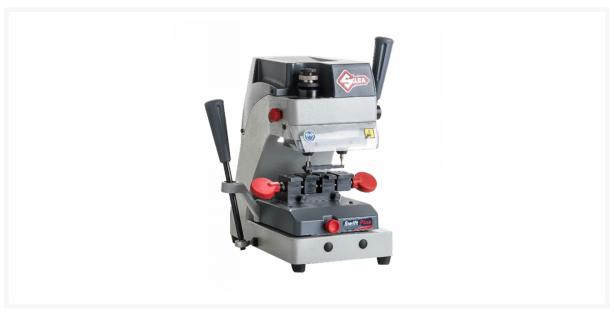

## SILCA D849781ZB Swift Plus Manual Laser & Dimple Key Cutting Machine

## **Description**

Swift Plus is the mechanical key cutting machine for dimple keys with flat cuts and laser keys with internal, external, double external cuts and narrow stems. Easy and comfortable to use and made with resistant and durable materials, Swift Plus is reliable over time ensuring quality cutting results.

## **Features**

- Aligning bar for facilitating the correct adjustment of key heads
- Optimised clamps for blocking dimple, laser and tubular keys
- Precise calibration thanks to sprung tracer point with nickel plated ring nut
- HSS cutter
- Spacious accessories area
- Integrated lamp