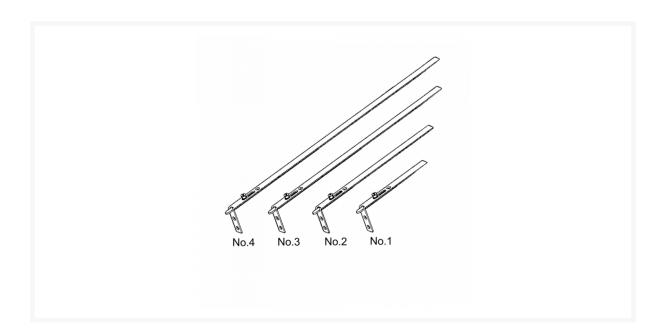

## **Description**

The NiCo MK2 shootbolt extension is available in four lengths to suit a wide range of window applications. There is a shoot bolt and mushroom cam to provide security to the vulnerable corner of the window and it is Secured by Design approved.

## **Features**

- Available in 4 lengths
- Sold as singles
- Endurance tested to 30,000 cycles
- Simple to install
- Compression adjustment mushroom cams to +/- 1mm
- 10 Year mechanical guarantee
- BS EN 1670 Grade 5 ( 480 hours ) corrosion resistance
- Secured by Design (Licence held by Nico Manufacturing Limited)
- Tested to exceed the requirements of PAS024:2016 as a critical component