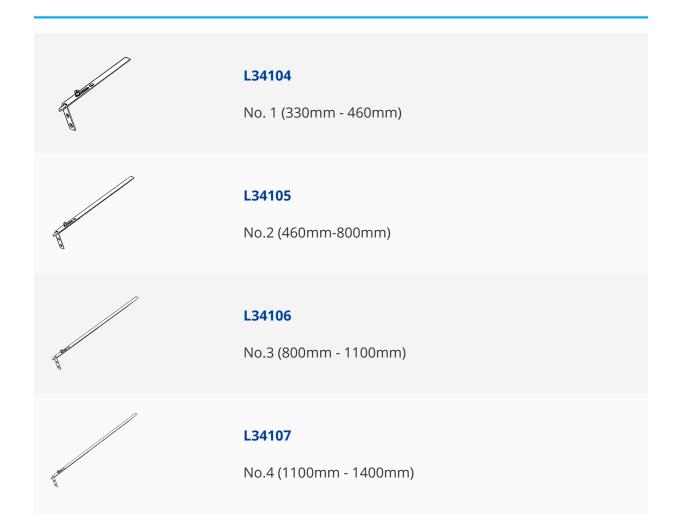

tbolt Extension With 7.8mm Cam



## **Description**

The NiCo MK2 shootbolt extension is available in four lengths to suit a wide range of window applications. There is a shoot bolt and mushroom cam to provide security to the vulnerable corner of the window and it is Secured by Design approved.



10 Year Guarantee



Complies To BS EN 1670



PAS24



Secured by Design Approved

## **Features**

- Available in 4 lengths
- Sold as singles
- Endurance tested to 30,000 cycles
- Simple to install
- Compression adjustment mushroom cams to +/- 1mm
- 10 Year mechanical guarantee
- BS EN 1670 Grade 5 ( 480 hours ) corrosion resistance
- Secured by Design (Licence held by Nico Manufacturing Limited)
- Tested to exceed the requirements of PAS024:2016 as a critical component

## **Product Table**