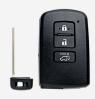

## SILCA 3 Button TOY52P41 Proximity Remote ID74 (H) To Suit Toyota

## **Description**

The Silca TOY52P41 proximity car key is an ideal solution for replacing damaged or lost original keys, or to have a duplicate in case of emergency. It is similar to the original key and comes supplied ready-to-programme with the PCB, transponder and TOY52 emergency key blade included. There are three function buttons to lock, unlock and boot open.

3 Buttons

After Market Product

Contains A Transponder Chip

## **Features**

- High quality aftermarket Silca product
- 3 buttons
- Ready to be programmed
- Proximity remote
- Emergency blade included
- Conforms to European CE Mark standards