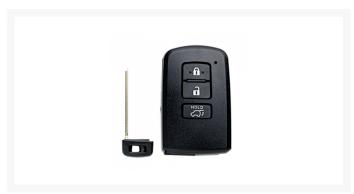

## SILCA 3 Button TOY52P41 Proximity Remote ID74 (H) To Suit Toyota

## **Description**

The Silca TOY52P41 proximity car key is an ideal solution for replacing damaged or lost original keys, or to have a duplicate in case of emergency. It is similar to the original key and comes supplied ready-to-programme with the PCB, transponder and TOY52 emergency key blade included. There are three function buttons to lock, unlock and boot open.

3 Buttons

After Market Product

Contains A Transponder Chip

## **Features**

- High quality aftermarket Silca product
- 3 buttons
- Ready to be programmed
- Proximity remote
- Emergency blade included
- Conforms to European CE Mark standards