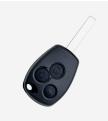

## Description

The Silca VA2AR01 is a 3 button high quality aftermarket fixed blade remote suitable for use with certain Renault, Mercedes, Nissan and Vauxhall vehicles. It has a similar design as the original key and is supplied with an ID46 transponder and VA2 blade. There are three function buttons to lock, unlock and boot open.

## **Features**

- High quality aftermarket Silca product
- 3 buttons
- Ready to be programmed
- Fixed VA2 blade included
- Similar design to the original
- Supplied complete with ID46 transponder chip