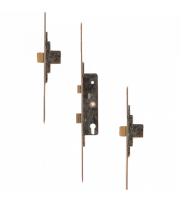

## FULLEX SL16 Lever Operated Latch & Deadbolt Split Spindle - 2 Dead Bolt

## Description

The SL16 Multibolt has gained an enviable reputation in all markets for strength and reliability in many years of successful service.

68mm

Centres

35mm Backset 45mm Backset 55mm Backset

## **Features**

- 16mm and 20mm faceplate variants
- Split spindle
- Latch & deadbolt
- Euro profile lock case

- A - Lift lever to engage locking mechanisms and then one full turn of the cylinder to lock. One full turn of the key then push down on the lever to unlock