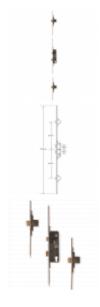

## Description

The SL16 Multibolt has gained an enviable reputation in all markets for strength and reliability in many years of successful service.

68mm

Centres

35mm Backset 45mm Backset 55mm Backset

## **Features**

- 16mm and 20mm faceplate variants
- Split spindle
- Latch & deadbolt
- Euro profile lock case

- A - Lift lever to engage locking mechanisms and then one full turn of the cylinder to lock. One full turn of the key then push down on the lever to unlock