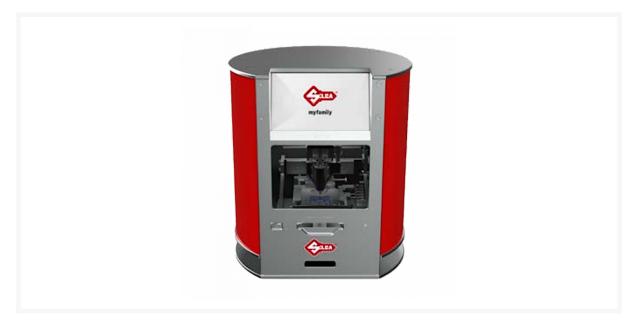

## Description

This Silca Techla My Family engraving machine makes ID tag customisation easy, intuitive and fast. It has an LCD touch screen and integrated Wi-Fi, ethernet and USB connections for updates and technical assistance. High precision engraving is achieved due to the 120° diamond tip engraver and a the barcode reader automatically sets up the machine meaning that customers are able to easily engrave the tags themselves thanks to the intuitive system.

## **Features**

- LCD touch screen No need for a keyboard or stylus pen
- Instant automatic engraving system
- Integrated Wi-Fi, ethernet and USB for updates and technical assistance
- 120° diamond tip engraver for high precision engraving
- Simple to use customers can even engrave their own tags