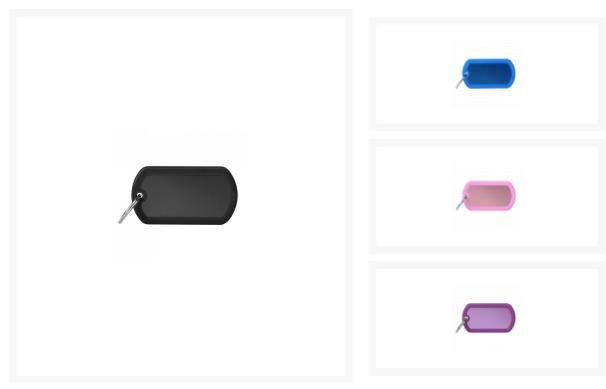

## **Description**

Silca 'My Family' military shaped ID tag with rubber edging available in a choice of colours. Manufactured from 2mm thick aluminium or brass, depending on the finish, and supplied with a split ring.

## **Features**

- 2mm thickness
- Supplied with split ring
- Military shape
- Rubber edging colour matched to the tag colour (chrome tag has black rubber edging)

## **Product Table**

| <b>L34024</b> Black  |
|----------------------|
| <b>L34025</b> Blue   |
| <b>L34029</b> Chrome |
| <b>L34026</b> Pink   |
| <b>L34027</b> Purple |
| <b>L34028</b> Red    |