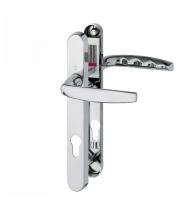

## HOPPE Atlanta 92mm Lever/Lever Narrow Backplate Door Handle M1530M/3829N

## **Description**

The Hoppe Atlanta M1530M/3829N is a sprung door handle constructed from brass with a 245mm x 30mm narrow backplate, 92mm centres and 122mm fixing screw centres. It has a maintenance-free slide bearing, bolt through M5 fixings and a euro profile cut out.

Operated By Euro Cylinder

Reversible Handing

## **Features**

- Sprung handles
- Suits doors 65mm-70mm thickness
- Supplied with spindle
- Bolt through M5 fixings
- Reversible handing
- Narrow backplate