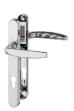

## HOPPE Atlanta 92mm Lever/Lever Narrow Backplate Door Handle M1530M/3829N

## **Description**

The Hoppe Atlanta M1530M/3829N is a sprung door handle constructed from brass with a 245mm x 30mm narrow backplate, 92mm centres and 122mm fixing screw centres. It has a maintenance-free slide bearing, bolt through M5 fixings and a euro profile cut out.

Operated By Euro Cylinder

Reversible Handing

## **Features**

- Sprung handles
- Suits doors 65mm-70mm thickness
- Supplied with spindle
- Bolt through M5 fixings
- Reversible handing
- Narrow backplate