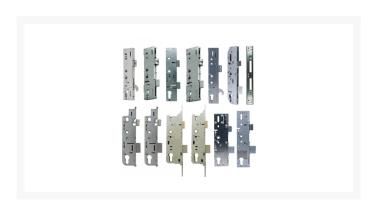

ASEC GU copy old style latch & deadbolt 30mm backset

ASEC Lockmaster copy single spindle latch & deadbolt 35mm backset

ASEC Lockmaster copy twin spindle latch & deadbolt 35mm backset

ASEC GU copy old style latch & deadbolt 35mm backset

MILA Single Spindle latch & deadbolt 35mm backset

ERA split spindle latch & deadbolt 35mm backset

ASEC Lockmaster copy latch & deadbolt twin spindle 45mm backset

ERA split spindle latch & deadbolt 45mm

SAFEWARE twin spindle latch & hookbolt 35mm backset

LOCKMASTER twin spindle latch & hookbolt 35mm backset

FUHR overnight lock 35mm backset

FUHR overnight lock 45mm backset

CHAMELEON adaptable centre keep.

30mm Backset

35mm Backset

45mm Backset