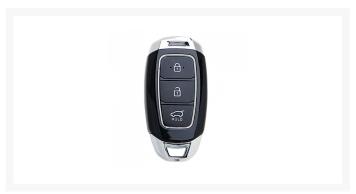

## SILCA 3 Button ID49-1C Proximity Remote KIA9P12 To Suit Hyundai Kona

## **Description**

Aftermarket proximity remote from Silca to suit Hyundai Kona . Fitted with an ID49-1C transponder chip and KIA9 emergency blade. This remote features 3 buttons to lock, unlock and operate the boot release, and it is ideal for replacing damaged or lost keys, or to have a duplicate in case of emergency. It is supplied ready to program.