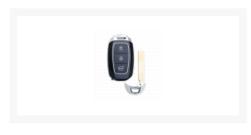

## SILCA 3 Button ID49-1C Proximity Remote KIA9P12 To Suit Hyundai Kona

## **Description**

Aftermarket proximity remote from Silca to suit Hyundai Kona . Fitted with an ID49-1C transponder chip and KIA9 emergency blade. This remote features 3 buttons to lock, unlock and operate the boot release, and it is ideal for replacing damaged or lost keys, or to have a duplicate in case of emergency. It is supplied ready to program.