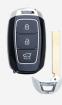

## SILCA 3 Button ID49-1C Proximity Remote KIA9P12 To Suit Hyundai Kona

## **Description**

Aftermarket proximity remote from Silca to suit Hyundai Kona . Fitted with an ID49-1C transponder chip and KIA9 emergency blade. This remote features 3 buttons to lock, unlock and operate the boot release, and it is ideal for replacing damaged or lost keys, or to have a duplicate in case of emergency. It is supplied ready to program.