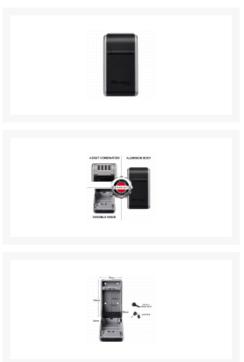

## **Description**

The Master Lock 5481 combination key box is a wall mounted solution to storing keys for visitor access. A four digit resettable combination locking mechanism is protected from the weather with an integrated cover and the key box has an invisible hinge at the bottom for easy access.

## **Features**

- Fits up to 3 cylinder house keys or a car key
- Weatherproof design with integrated cover over the combination dials
- Invisible hinge
- Suitable for access cards
- Limited lifetime warranty from the manufacturer
- Wall mounting