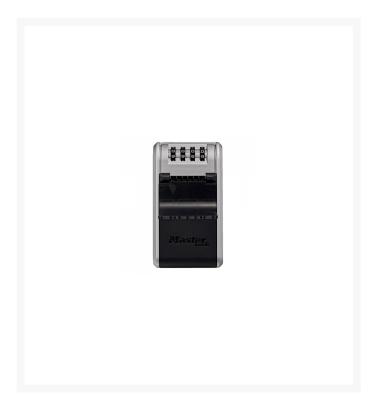

## MASTER LOCK 5481EURD Combination Key Box

## **Description**

The Master Lock 5481 combination key box is a wall mounted solution to storing keys for visitor access. A four digit resettable combination locking mechanism is protected from the weather with an integrated cover and the key box has an invisible hinge at the bottom for easy access.

4 Wheel Combination Mechanism

Weather Resistant