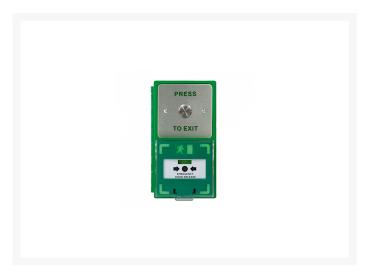

# ICS Dual Unit MCP110 Call Point With 19mm Stainless Steel Exit Button

## **Description**

An ICS pre-assembled dual unit call point and exit button in a choice of vertical or horizontally mounted units. The backbox is hinged making installation easier, and the call point is resettable with adjustable sounder and LED. A 19mm stainless steel exit button completes the dual unit.

## **Features**

- 19mm stainless steel exit button
- Resettable illuminated call point with sounder
- COM / NO/ NC Change over contacts
- Pre-assembled