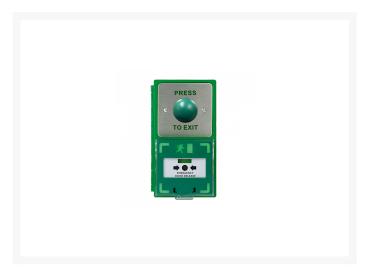

# ICS Dual Unit MCP110 Call Point With Green Dome Exit Button

## **Description**

An ICS pre-assembled dual unit call point and exit button in a choice of vertical or horizontally mounted units. The backbox is hinged making installation easier, and the call point is resettable with adjustable sounder and LED. A green dome exit button on a brushed stainless steel plate completes the dual unit.

### **Features**

- Green dome exit button
- Resettable illuminated call point with sounder
- COM / NO/ NC Change over contacts
- Pre-assembled