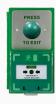

# ICS Dual Unit MCP110 Call Point With Green Dome Exit Button

## **Description**

An ICS pre-assembled dual unit call point and exit button in a choice of vertical or horizontally mounted units. The backbox is hinged making installation easier, and the call point is resettable with adjustable sounder and LED. A green dome exit button on a brushed stainless steel plate completes the dual unit.

### **Features**

- Green dome exit button
- Resettable illuminated call point with sounder
- COM / NO/ NC Change over contacts
- Pre-assembled