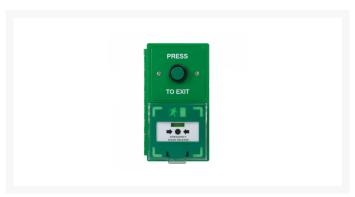

## ICS Dual Unit MCP110 Call Point With Green Stainless Steel Exit Button

### **Description**

An ICS pre-assembled dual unit call point and exit button for vertical fitting. The backbox is hinged making installation easier, and the call point is resettable with adjustable sounder and LED. A raised green finish exit button with black bezel, on a green finish plate, completes the dual unit.

#### **Features**

- Green finish stainless steel button
- Resettable illuminated call point with sounder
- COM / NO/ NC Change over contacts
- Pre-assembled