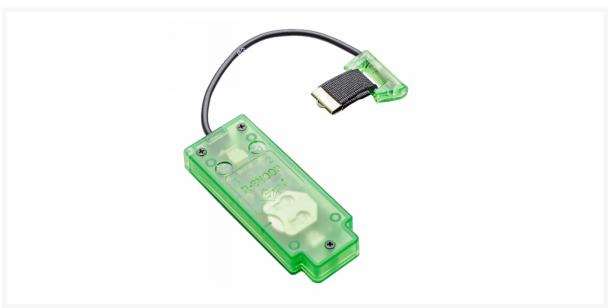

## SILCA D7A6966ZB R-Snoop (ID49-1E) For RW5 & Smart Aerial+

## **Description**

The Silca D7A6966ZB R-Snoop is the first worldwide solution for cloning ID49-1E Renault, Dacia and latest generation 7K and 6K Kia and Hyundai models. By adding the R-Snoop to your RW5 or Smart Aerial+, cloning is possible of ID49-1E Renault and Dacia models . The new technology utilises the GTI Pro transponder chips and is available on the latest software update for both devices.

## **Features**

- Detects data directly from the car immobiliser unit
- Please Note: Not all vehicle systems are covered
- Reliable and familiar process
- Fast cloning
- For cloning ID49-1E Renault and Dacia
- Works with the RW5 and Smart Aerial+