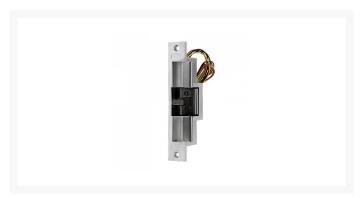

## ICS DBR Series Electric Release 12VDC To Suit Deadbolt Monitored

## **Description**

This DBR range electric release accepts a 13mm deadbolt and has bolt status output indicating bolt locked or unlocked status. It can be fitted both horizontally or vertically and is tested to 500,000 cycles. Two versions are available: Fail-Safe (power to lock) or Fail-Secure (power to unlock).

## **Features**

- Horizontal or vertical fitting
- Accepts 13mm deadbolt
- Monitored bolt status indicates locked or unlocked
- Operating voltage 12Vdc
- Tested to 500,000 cycles
- Voltage tolerance +/- 10%