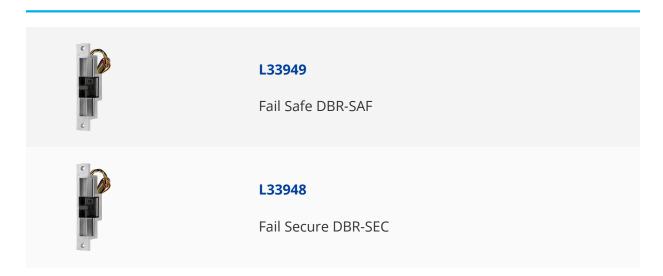

## **Description**

This DBR range electric release accepts a 13mm deadbolt and has bolt status output indicating bolt locked or unlocked status. It can be fitted both horizontally or vertically and is tested to 500,000 cycles. Two versions are available: Fail-Safe (power to lock) or Fail-Secure (power to unlock).

## **Product Table**