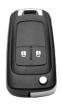

## SILCA HU100ARS2 2 Button Remote Case To Suit Vauxhall GM

## **Description**

Silca's `Empty Shells` are ideal for replacing mechanically damaged or broken keys which can no longer be used yet still have perfectly functioning electronic parts. The Empty Shell's head makes it possible to transfer the existing electronics into a new key blank which is mechanically perfect making it both easier and more cost-effective.

## **Features**

- Blade Thickness: 3mm

- Blade Width: 6.4mm - Blade Length: 40mm

- Cost effective solution

- 2 button

- Durable construction

- Supplied without transponder or battery