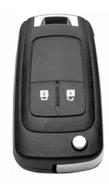

## SILCA HU100ARS2 2 Button Remote Case To Suit Vauxhall GM

## **Description**

Silca's `Empty Shells` are ideal for replacing mechanically damaged or broken keys which can no longer be used yet still have perfectly functioning electronic parts. The Empty Shell's head makes it possible to transfer the existing electronics into a new key blank which is mechanically perfect making it both easier and more cost-effective.

## **Features**

- Blade Thickness: 3mm

- Blade Width: 6.4mm - Blade Length: 40mm

- Cost effective solution

- 2 button

- Durable construction

- Supplied without transponder or battery