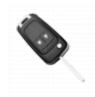

## SILCA HU100ARS2 2 Button Remote Case To Suit Vauxhall GM

## **Description**

Silca's `Empty Shells` are ideal for replacing mechanically damaged or broken keys which can no longer be used yet still have perfectly functioning electronic parts. The Empty Shell's head makes it possible to transfer the existing electronics into a new key blank which is mechanically perfect making it both easier and more cost-effective.

## **Features**

- Blade Thickness: 3mm

- Blade Width: 6.4mm - Blade Length: 40mm

- Cost effective solution

- 2 button

- Durable construction

- Supplied without transponder or battery