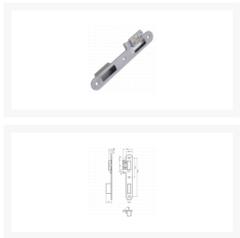

## **Description**

Centre keep designed for use with the Era SureFire range of multipoint door locks, featuring corrosion resistance and +/- 2mm adjustability. They are suitable for use on timber doors and they have been thoroughly tested to the latest performance requirements including BS EN 1670 & PAS24 as well as being approved by the Police Secured By Design initiative. These keeps are made of zinc and are for timber non fire applications.

## **Features**

- Designed to suit the Era SureFire door lock
- Adjustability +/- 2mm
- To suit timber doors
- Performance tested to over 50,000 cycles
- Zinc construction Non fire