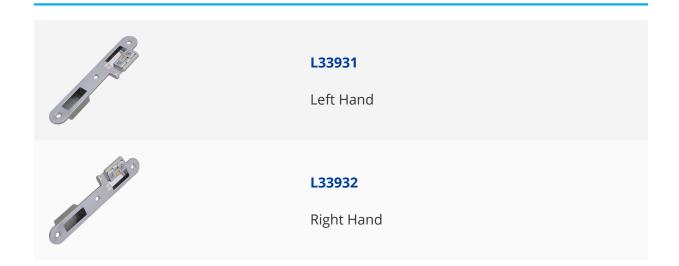

## **ERA SureFire Centre Keep To Suit Timber Doors**





## **Description**

Centre keep designed for use with the Era SureFire range of multipoint door locks, featuring corrosion resistance and +/- 2mm adjustability. They are suitable for use on timber doors and they have been thoroughly tested to the latest performance requirements including BS EN 1670 & PAS24 as well as being approved by the Police Secured By Design initiative. These keeps are made of zinc and are for timber non fire applications.

## **Features**

- Designed to suit the Era SureFire door lock
- Adjustability +/- 2mm
- To suit timber doors
- Performance tested to over 50,000 cycles
- Zinc construction Non fire

## **Product Table**