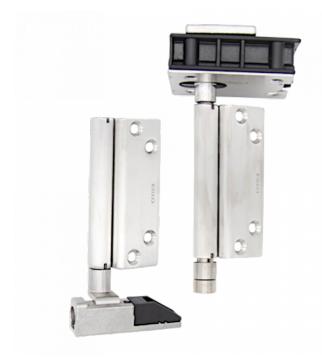

## CENTOR Concealed Pivot Set To Suit E3 Bi-Fold System

## Description

This concealed pivot set is a component part of the Centor E3 bi-fold hardware system, which is a top hung bifold hardware system suitable for panels up to 1200mm wide by 3600mm high and 115kg in weight. It can be used with timber or aluminium doors and has been tested to PAS24-2016. The system is backed with a 10 year manufacturers warranty and has been cycle tested to the equivalent of opening and closing panels every day for 40 years.

### **Features**

- Maximum panel weight up to 115kg
- Suits panels up to 1200mm (W) x 3600mm (H)
- E3 system concealed pivot set
- Suitable for use with timber or aluminium doors
- Component part of E3 top-hung bifold system