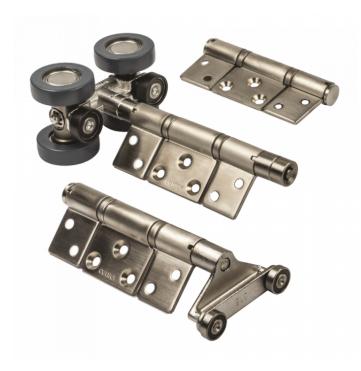

## CENTOR Concealed Intermediate Carrier Set To Suit E3 Bi-Fold System

## **Description**

This concealed intermediate carrier set is a component part of the Centor E3 bi-fold hardware system, which is a top hung bifold hardware system suitable for panels up to 1200mm wide by 3600mm high and 115kg in weight. It can be used with timber or aluminium doors and has been tested to PAS24-2016. The system is backed with a 10 year manufacturers warranty and has been cycle tested to the equivalent of opening and closing panels every day for 40 years.

## **Features**

- Maximum panel weight up to 115kg
- Suits panels up to 1200mm (W) x 3600mm (H)
- E3 system concealed intermediate carrier set
- Suitable for use with timber or aluminium doors
- Component part of E3 top-hung bifold system