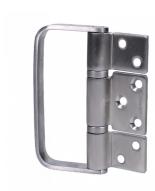

## CENTOR Offset Single Hinge Outward Opening With Handle For E3 Bi-Fold System

## **Description**

This offset outward opening hinge with handle is a component part of the Centor E3 bi-fold hardware system, which is a top hung bifold hardware system suitable for panels up to 1200mm wide by 3600mm high and 115kg in weight. It can be used with timber or aluminium doors and has been tested to PAS24-2016. The system is backed with a 10 year manufacturers warranty and has been cycle tested to the equivalent of opening and closing panels every day for 40 years.

## **Features**

- Maximum panel weight up to 115kg
- Suits panels up to 1200mm (W) x 3600mm (H)
- Offset outward opening hinge
- Suitable for use with timber or aluminium doors
- Component part of E3 top-hung bifold system