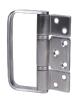

## CENTOR Offset Single Hinge Outward Opening With Handle For E3 Bi-Fold System

## **Description**

This offset outward opening hinge with handle is a component part of the Centor E3 bi-fold hardware system, which is a top hung bifold hardware system suitable for panels up to 1200mm wide by 3600mm high and 115kg in weight. It can be used with timber or aluminium doors and has been tested to PAS24-2016. The system is backed with a 10 year manufacturers warranty and has been cycle tested to the equivalent of opening and closing panels every day for 40 years.

## **Features**

- Maximum panel weight up to 115kg
- Suits panels up to 1200mm (W) x 3600mm (H)
- Offset outward opening hinge
- Suitable for use with timber or aluminium doors
- Component part of E3 top-hung bifold system