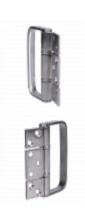

## CENTOR Offset Single Hinge Outward Opening With Handle For E3 Bi-Fold System

## **Description**

This offset outward opening hinge with handle is a component part of the Centor E3 bi-fold hardware system, which is a top hung bifold hardware system suitable for panels up to 1200mm wide by 3600mm high and 115kg in weight. It can be used with timber or aluminium doors and has been tested to PAS24-2016. The system is backed with a 10 year manufacturers warranty and has been cycle tested to the equivalent of opening and closing panels every day for 40 years.

## **Features**

- Maximum panel weight up to 115kg
- Suits panels up to 1200mm (W) x 3600mm (H)
- Offset outward opening hinge
- Suitable for use with timber or aluminium doors
- Component part of E3 top-hung bifold system