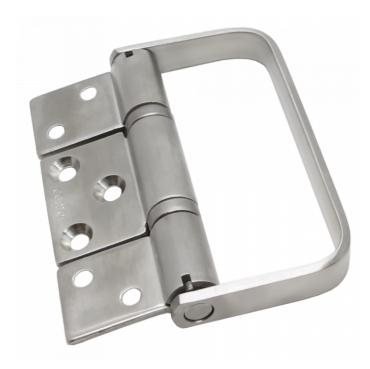

## CENTOR Straight Single Hinge Outward Opening With Handle For E3 Bi-Fold System

## **Description**

This straight outward opening hinge with handle is a component part of the Centor E3 bi-fold hardware system, which is a top hung bifold hardware system suitable for panels up to 1200mm wide by 3600mm high and 115kg in weight. It can be used with timber or aluminium doors and has been tested to PAS24-2016. The system is backed with a 10 year manufacturers warranty and has been cycle tested to the equivalent of opening and closing panels every day for 40 years.

## **Features**

- Maximum panel weight up to 115kg
- Suits panels up to 1200mm (W) x 3600mm (H)
- Straight outward opening hinge
- Suitable for use with timber or aluminium doors
- Component part of E3 top-hung bifold system