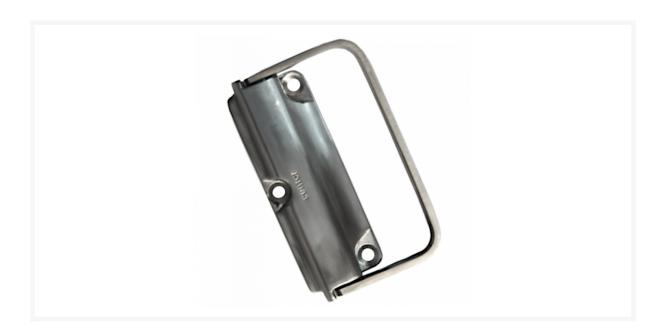

# CENTOR Internal Face Modificing Pull Handle For E3 Bi-Fold System

## **Description**

This internal face mounted pull handle is a component part of the Centor E3 bi-fold hardware system, which is a top hung bifold hardware system suitable for panels up to 1200mm wide by 3600mm high and 115kg in weight. It can be used with timber or aluminium doors and has been tested to PAS24-2016. The system is backed with a 10 year manufacturers warranty and has been cycle tested to the equivalent of opening and closing panels every day for 40 years.

#### **Features**

- Suitable for use with timber or aluminium doors
- Component part of E3 top-hung bifold system
- Face fitting