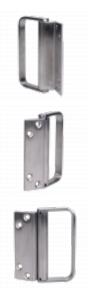

## CENTOR Edge Mounting Pull Handle For E3 Bi-Fold Inward Opening Doors

## Description

This internal edge mounted pull handle is a component part of the Centor E3 bi-fold hardware system, which is a top hung bifold hardware system suitable for panels up to 1200mm wide by 3600mm high and 115kg in weight. It can be used with timber or aluminium doors and has been tested to PAS24-2016. The system is backed with a 10 year manufacturers warranty and has been cycle tested to the equivalent of opening and closing panels every day for 40 years.

## **Features**

- Edge fitting
- Suitable for use with timber or aluminium doors
- Component part of E3 top-hung bifold system