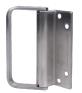

## CENTOR Edge Mounting Pull Handle For E3 Bi-Fold Inward Opening Doors

## Description

This internal edge mounted pull handle is a component part of the Centor E3 bi-fold hardware system, which is a top hung bifold hardware system suitable for panels up to 1200mm wide by 3600mm high and 115kg in weight. It can be used with timber or aluminium doors and has been tested to PAS24-2016. The system is backed with a 10 year manufacturers warranty and has been cycle tested to the equivalent of opening and closing panels every day for 40 years.

## **Features**

- Edge fitting
- Suitable for use with timber or aluminium doors
- Component part of E3 top-hung bifold system