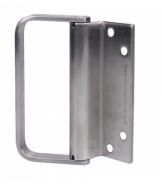

## CENTOR Edge Mounting Pull Handle For E3 Bi-Fold Inward Opening Doors

## Description

This internal edge mounted pull handle is a component part of the Centor E3 bi-fold hardware system, which is a top hung bifold hardware system suitable for panels up to 1200mm wide by 3600mm high and 115kg in weight. It can be used with timber or aluminium doors and has been tested to PAS24-2016. The system is backed with a 10 year manufacturers warranty and has been cycle tested to the equivalent of opening and closing panels every day for 40 years.

## **Features**

- Edge fitting
- Suitable for use with timber or aluminium doors
- Component part of E3 top-hung bifold system