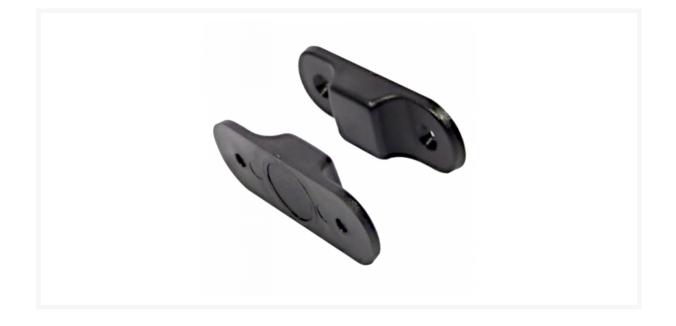

## **CENTOR Magnetic Pack EWMP**

## Description

This pair of magnetic catches act as a hold back on hinged doors and are a component part of the Centor E3 bi-fold hardware system, which is a top hung bifold hardware system suitable for panels up to 1200mm wide by 3600mm high and 115kg in weight. It can be used with timber or aluminium doors and has been tested to PAS24-2016. The system is backed with a 10 year manufacturers warranty and has been cycle tested to the equivalent of opening and closing panels every day for 40 years.

## **Features**

- Suitable for use with timber or aluminium doors
- Component part of E3 top-hung bifold system
- Twin Pack
- Suits hinged doors
- Fixings included