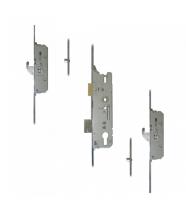

## **Description**

The FUHR Lever Operated Latch & Deadbolt is a full multipoint lock unit with 2 hooks and 2 rollers. It features a Euro profile centre case with a 16mm faceplate and split spindle. The unit can be locked by using the lift lever to engage the locking mechanisms, after which a turn of the full cylinder locks it up. One full turn of the key followed by a push down on the lever unlocks the unit.

## **Features**

- 16mm Faceplate
- Split spindle
- Latch & deadbolt
- Euro profile lock case
- A Lift lever to engage locking mechanisms and then one full turn of the cylinder to lock. One full turn of the key then push down on the lever to unlock