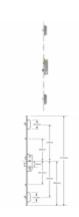

## FUHR Lever Operated Latch & Deadbolt Split Spindle- 2 Hook & 2 Roller





## **Description**

The FUHR Lever Operated Latch & Deadbolt is a full multipoint lock unit with 2 hooks and 2 rollers. It features a Euro profile centre case with a 16mm faceplate and split spindle. The unit can be locked by using the lift lever to engage the locking mechanisms, after which a turn of the full cylinder locks it up. One full turn of the key followed by a push down on the lever unlocks the unit.





35mm Backset

92mm Centres

## **Features**

- 16mm Faceplate
- Split spindle
- Latch & deadbolt
- Euro profile lock case
- A Lift lever to engage locking mechanisms and then one full turn of the cylinder to lock. One full turn of the key then push down on the lever to unlock

## **Product Table**



**L18043** 35/92