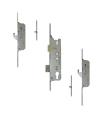

## **Description**

The FUHR Lever Operated Latch & Deadbolt is a full multipoint lock unit with 2 hooks and 2 rollers. It features a Euro profile centre case with a 16mm faceplate and split spindle. The unit can be locked by using the lift lever to engage the locking mechanisms, after which a turn of the full cylinder locks it up. One full turn of the key followed by a push down on the lever unlocks the unit.

## **Features**

- 16mm Faceplate
- Split spindle
- Latch & deadbolt
- Euro profile lock case
- A Lift lever to engage locking mechanisms and then one full turn of the cylinder to lock. One full turn of the key then push down on the lever to unlock