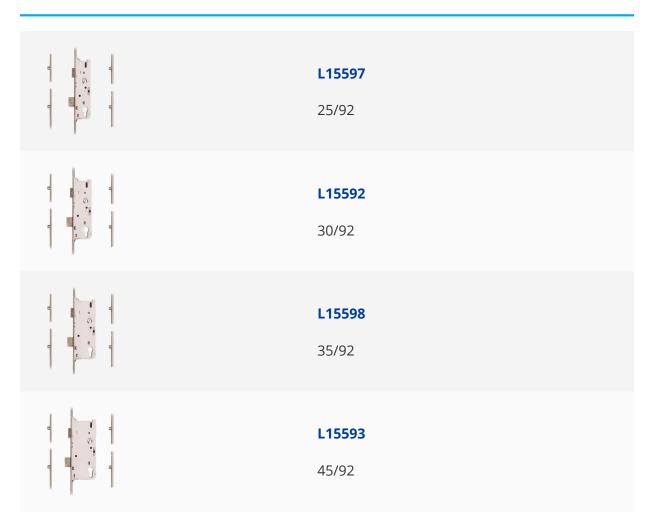

# FUHR 856 Type 1 Lever Operated Latch & Deadbolt - 4 Roller



## Description

The FUHR 856 Type 1 lever operated latch & deadbolt is a full multipoint lock unit with 4 rollers. It features a Euro profile centre case with a 16mm faceplate. The unit can be locked by using the lift lever to engage the locking mechanisms, after which a turn of the full cylinder locks it up. One full turn of the key followed by a push down on the lever unlocks the unit.











25mm Backset

30mm Backset

35mm Backset

45mm Backset



## **Features**

- Latch & deadbolt
- Euro profile lock case
- Single Spindle
- 16mm Faceplate

- A - Lift lever to engage locking mechanisms and then one full turn of the cylinder to lock. One full turn of the key then push down on the lever to unlock

## **Product Table**