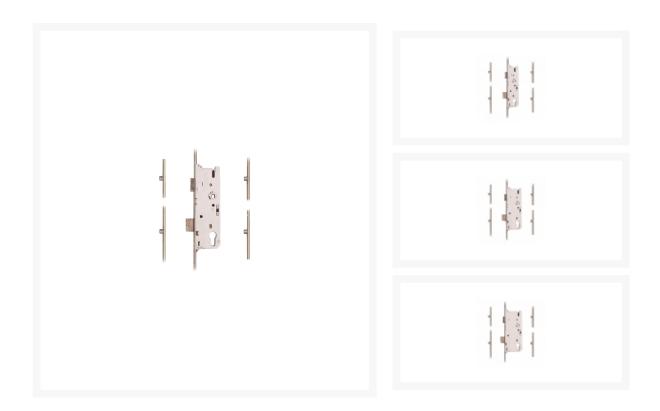

## FUHR 856 Type 1 Lever Operated Latch & Deadbolt - 4 Roller

## Description

The FUHR 856 Type 1 lever operated latch & deadbolt is a full multipoint lock unit with 4 rollers. It features a Euro profile centre case with a 16mm faceplate. The unit can be locked by using the lift lever to engage the locking mechanisms, after which a turn of the full cylinder locks it up. One full turn of the key followed by a push down on the lever unlocks the unit.

## **Features**

- Latch & deadbolt
- Euro profile lock case
- Single Spindle
- 16mm Faceplate

- A - Lift lever to engage locking mechanisms and then one full turn of the cylinder to lock. One full turn of the key then push down on the lever to unlock