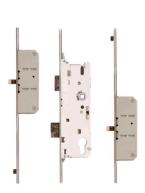

## **Description**

The FUHR Lever Operated Latch & Deadbolt is a full multipoint lock unit with 2 round bolts and 2 hooks. It features a Euro profile centre case with a 16mm faceplate and single spindle. The unit can be locked by using the lift lever to engage the locking mechanisms, after which a turn of the full cylinder locks it up. One full turn of the key followed by a push down on the lever unlocks the unit.

## **Features**

- 16mm Faceplate
- Single Spindle
- Latch & deadbolt
- Euro profile lock case
- A Lift lever to engage locking mechanisms and then one full turn of the cylinder to lock. One full turn of the key then push down on the lever to unlock