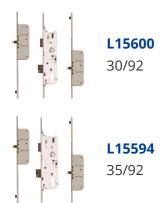

ever Operated Latch & Deadbolt - 2 Round Bolt 2 Roller





## **Description**

The FUHR Lever Operated Latch & Deadbolt is a full multipoint lock unit with 2 round bolts and 2 hooks. It features a Euro profile centre case with a 16mm faceplate and single spindle. The unit can be locked by using the lift lever to engage the locking mechanisms, after which a turn of the full cylinder locks it up. One full turn of the key followed by a push down on the lever unlocks the unit.







30mm Backset 35mm Backset

92mm Centres

## **Features**

- 16mm Faceplate
- Single Spindle
- Latch & deadbolt
- Euro profile lock case
- A Lift lever to engage locking mechanisms and then one full turn of the cylinder to lock. One full turn of the key then push down on the lever to unlock

## **Product Table**