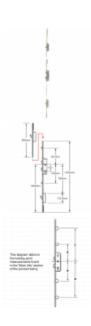

35mm Backset

92mm Centres

## **Features**

- 16mm Faceplate
- Single Spindle
- Latch & deadbolt
- Euro profile lock case
- A Lift lever to engage locking mechanisms and then one full turn of the cylinder to lock. One full turn of the key then push down on the lever to unlock