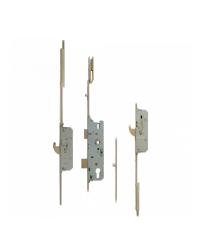

## FUHR 856 Type 6 Lever Operated Latch & Deadbolt With Shootbolts - 2 Hook & 2 Roller

## **Description**

The Fuhr 856 type 6 is a latch and deadbolt single spindle multipoint, with 2 rollers, 2 hooks and 2 shootbolts. It is operated with a lever/lever action so when the door is unlocked by the cylinder, depress the lever to release all locking points. On closing, lift the lever to engage the main locking points then turn the key in the profile cylinder to throw the central deadbolt and to deadlock all other locking points.. The latch and deadbolt are reversible.

## **Features**

- 16mm Faceplate
- Single Spindle
- Latch & deadbolt
- Euro profile lock case
- A Lift lever to engage locking mechanisms and then one full turn of the cylinder to lock. One full turn of the key then push down on the lever to unlock