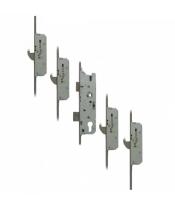

## FUHR 856 Type 4 Lever Operated Latch & Deadbolt - 4 Hook

## Description

The Fuhr 856 type 4 is a latch and deadbolt single spindle multipoint, with 4 hooks. It is operated with a lever/lever action so when the door is unlocked by the cylinder, depress the lever to release all locking points. On closing, lift the lever to engage the main locking points then turn the key in the profile cylinder to throw the central deadbolt and to deadlock all other locking points. The latch and deadbolt are reversible. Also the unit is Secured by Design (Police approved specification) and PAS24 accredited.

## **Features**

- Secured by Design (SBD licence held by FUHR UK Ltd)
- 16mm Faceplate
- Single Spindle
- Latch & deadbolt
- Euro profile lock case

- A - Lift lever to engage locking mechanisms and then one full turn of the cylinder to lock. One full turn of the key then push down on the lever to unlock