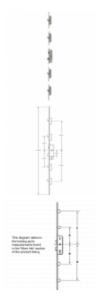

35mm Backset

92mm Centres

## **Features**

- Secured by Design (SBD licence held by FUHR UK Ltd)
- 16mm Faceplate
- Single Spindle
- Latch & deadbolt
- Euro profile lock case

- A - Lift lever to engage locking mechanisms and then one full turn of the cylinder to lock. One full turn of the key then push down on the lever to unlock

## **Product Table**

**L18356** 35/92