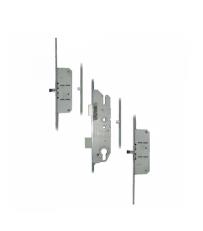

## FUHR 855 Type 8 Key Wind Latch & Deadbolt - 2 Roller & 2 Pin

## **Description**

The Fuhr 855 type 8 keywind is a latch and deadbolt single spindle multipoint, with 2 round bolts and 2 rollers. It is operated using the key which engages and disengages the locking points. Two full turns of the key are required to fully engage the locking points. Instead of a lever handle, a fixed pad is used on the outside of the door and the key used to operate the latch. From the inside, the latch can be operated using a lever handle. The latch and deadbolt are reversible. The tapered nose on the round bolt ensures ease of operation and aids weather seal compression, whilst the 20mm throw of the round bolt provides security.

## **Features**

- 16mm Faceplate
- Single spindle
- Key Wind
- Latch & deadbolt
- Euro profile lock case
- C One full turn of the key to lock and one full turn of the key then push down on the lever to unlock, latch bolt can also be withdrawn by key.