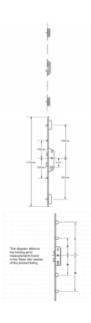

## FUHR 855 Type 8 Key Wind Latch & Deadbolt - 2 Roller & 2 Pin





## **Description**

The Fuhr 855 type 8 keywind is a latch and deadbolt single spindle multipoint, with 2 round bolts and 2 rollers. It is operated using the key which engages and disengages the locking points. Two full turns of the key are required to fully engage the locking points. Instead of a lever handle, a fixed pad is used on the outside of the door and the key used to operate the latch. From the inside, the latch can be operated using a lever handle. The latch and deadbolt are reversible. The tapered nose on the round bolt ensures ease of operation and aids weather seal compression, whilst the 20mm throw of the round bolt provides security.





35mm Backset

92mm Centres

## **Features**

- 16mm Faceplate
- Single spindle
- Key Wind
- Latch & deadbolt
- Euro profile lock case
-