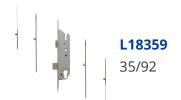

## FUHR 855 Type 2 Key Wind Latch & Deadbolt - 2 Roller & 2 Mushrooms

35mm Backset

92mm Centres