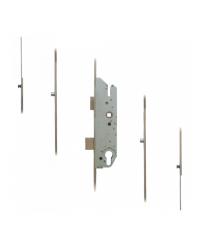

## FUHR 855 Type 2 Key Wind Latch & Deadbolt - 2 Roller & 2 Mushrooms

## **Description**

The Fuhr 855 type 2 keywind is a latch and deadbolt single spindle multipoint, with 2 rollers and 2 mushrooms. It is operated using the key which engages and disengages the locking points. Two full turns of the key are required to fully engage the locking points. Instead of a lever handle, a fixed pad is used on the outside of the door and the key used to operate the latch. From the inside, the latch can be operated using a lever handle. The latch and deadbolt are reversible.

## **Features**

- 16mm Faceplate
- Key Wind
- Latch & deadbolt
- Euro profile lock case
- C One full turn of the key to lock and one full turn of the key then push down on the lever to unlock, latch bolt can also be withdrawn by key.