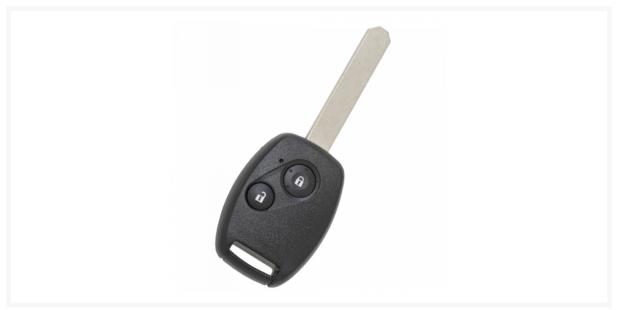

## SILCA 2 Button Fixed Remote ID48 HON66R08 To Suit Honda

## **Description**

High quality aftermarket 2 button fixed remote from Silca to suit Honda. Supplied complete with ID48 transponder and HON66 blade. The Silca proximity and remote car keys have a similar design as the original keys and are supplied ready-to-programme with the PCB, transponder and blade included. CE marked for quality the keys are packed individually in a plastic clamshell for easy identification and hook display.

2 Buttons

After Market Product

Laser Key

Contains A Transponder Chip

## **Features**

- Conforms to European CE Mark standards
- 2 Buttons
- Fixed remote
- Ready to be programmed
- High quality aftermarket Silca product