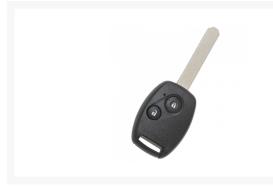

## SILCA 2 Button Fixed Remote ID8E HON66R37 To Suit Honda

## Description

High quality aftermarket 2 button fixed remote from Silca to suit Honda. Supplied complete with ID8E transponder and HON66 blade. The Silca proximity and remote car keys have a similar design as the original keys and are supplied ready-to-programme with the PCB, transponder and blade included. CE marked for quality the keys are packed individually in a plastic clamshell for easy identification and hook display.

## **Features**

- Conforms to European CE Mark standards
- 2 Buttons
- Fixed remote
- Ready to be programmed
- High quality aftermarket Silca product