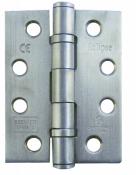

## **ECLIPSE Stainless Steel Ball Bearing Hinge**

## Description

These Stainless Steel Ball Bearing Hinges from Eclipse have been designed with durability and smooth operation in mind, as well as having an aesthetically pleasing finish. Sold in pairs complete with fixing screws, these hinges conform to BS EN 1634 and BS EN 1935 and have been fire tested to 1 hour.

## **Features**

- BS EN1634 1 hour fire test
- BS EN1935
- Countersunk screw holes for a flush finish
- Complete with fixing screws