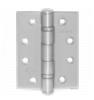

## **ECLIPSE Stainless Steel Ball Bearing Hinge**

## Description

These Stainless Steel Ball Bearing Hinges from Eclipse have been designed with durability and smooth operation in mind, as well as having an aesthetically pleasing finish. Sold in pairs complete with fixing screws, these hinges conform to BS EN 1634 and BS EN 1935 and have been fire tested to 1 hour.

## **Features**

- BS EN1634 1 hour fire test
- BS EN1935
- Countersunk screw holes for a flush finish
- Complete with fixing screws