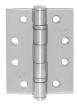

## **ECLIPSE Stainless Steel Ball Bearing Hinge**

## Description

These Stainless Steel Ball Bearing Hinges from Eclipse have been designed with durability and smooth operation in mind, as well as having an aesthetically pleasing finish. Sold in pairs complete with fixing screws, these hinges conform to BS EN 1634 and BS EN 1935 and have been fire tested to 1 hour.

## **Features**

- BS EN1634 1 hour fire test
- BS EN1935
- Countersunk screw holes for a flush finish
- Complete with fixing screws