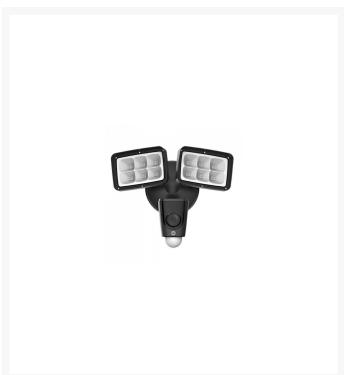

## **Description**

The Yale YFL01-BLK is a mains powered 2,000 lumen floodlight camera with Wi-Fi and which works with the Yale View app. The 1080 FHD motion detection camera has 10m night vision and there is a loud 110 dB siren. It is compatible with Alexa and Google Assistant and has been designed for outside use with IP65 weather resistance.

## **Features**

- 2,000 lumen floodlight
- Mains powered
- 1080 FHD Camera
- 110 dB siren
- Real time alerts
- Two way talk
- IP65 rated
- Works with Yale View app