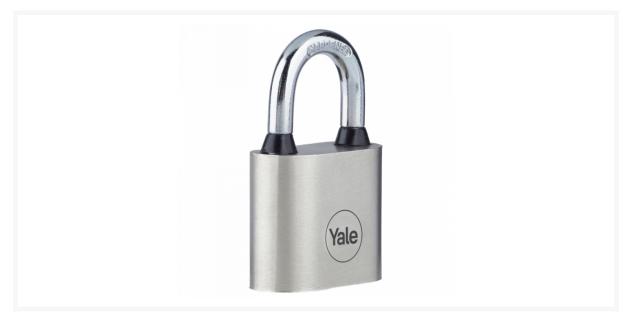

## **YALE Y112 Series Disc Tumbler Open Shackle Cast Iron Padlock**

## Description

The Yale Y112 series is a disc tumbler mechanism padlock constructed in cast iron. These open shackle padlocks are key retaining when unlocked, come supplied with 3 keys and have a hardened steel shackle.

#### **Features**

- Disc tumbler locking mechanism
- Tested to 10,000 cycles (opening and closing)
- Hardened steel shackle
- 3 keys included
- Key retaining
- Cast iron construction