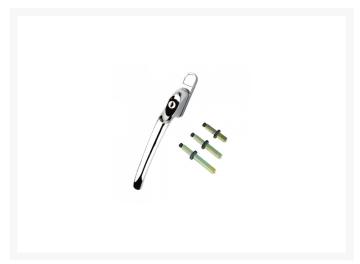

## **Description**

The Yale YWHLCK153040N range of inline lockable window handles come supplied with 1 key and 3 lengths of spindle 15mm, 30mm and 40mm. Also included is a blanking plug which allows the handle to be converted into non locking. There is a large operating button and the handle is available in white, chrome or gold.

## **Features**

- Lockable with a key supplied
- 3 lengths of square spindle supplied 15mm, 30mm and 40mm
- Large operating button
- Soft grip ergonomic design
- Tested to 240 hours neutral salt spray
- Endurance tested to 25,000 cycles
- Convert into a non-locking handle by using the included blanking plug