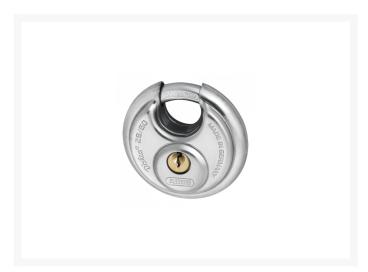

# **Description**

The Abus 28 series diskus padlock offers 360° lock protection and is manufactured in Germany. This stainless steel cased padlock has a hardened shackle, is key retaining when unlocked and comes supplied with 2 keys.

## **Features**

- Diskus "Deep Weld Technology" provides maximum case strength
- Original Diskus design : Genuine German made 360° lock protection
- Through hardened steel alloy shackle
- Pin tumbler cylinder with anti-pick mushroom pins
- Key retaining when unlocked