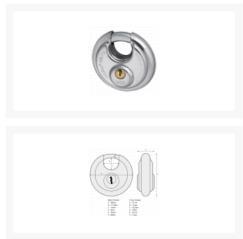

# **Description**

The Abus 28 series diskus padlock offers 360° lock protection and is manufactured in Germany. This stainless steel cased padlock has a hardened shackle, is key retaining when unlocked and comes supplied with 2 keys.

## **Features**

- Diskus "Deep Weld Technology" provides maximum case strength
- Original Diskus design : Genuine German made 360° lock protection
- Through hardened steel alloy shackle
- Pin tumbler cylinder with anti-pick mushroom pins
- Key retaining when unlocked