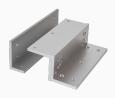

## **RGL Adjustable Bracket To Suit RGL Electro Magnetic Gate Lock**





### **Description**

This mounting bracket is designed for use with the RGL electro magnetic gate lock (L33545) and is available as L shape for outward opening gates or Z & L shape for inward opening gates.







IP66 Ingress Protection Rating

**Electronically Monitored** 

Weather Resistant

#### **Features**

- Designed for use with the RGL electro magnetic gate lock
- Choice of outward open L bracket or inward open Z & L bracket
- Fixings kit included
- Z bracket allows 20mm maximum adjustment

# **Product Table**



### L33712

L Outward Open To Suit L33545



### L33713

Z & L Inward Open To Suit L33545