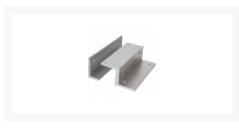

## **RGL Adjustable Bracket To Suit RGL Electro Magnetic Gate Lock**





### **Description**

This mounting bracket is designed for use with the RGL electro magnetic gate lock (L33545) and is available as L shape for outward opening gates or Z & L shape for inward opening gates.







IP66 Ingress Protection Rating

**Electronically Monitored** 

Weather Resistant

#### **Features**

- Designed for use with the RGL electro magnetic gate lock
- Choice of outward open L bracket or inward open Z & L bracket
- Fixings kit included
- Z bracket allows 20mm maximum adjustment

# **Product Table**



### L33712

L Outward Open To Suit L33545



### L33713

Z & L Inward Open To Suit L33545