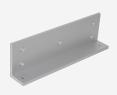

## **RGL Adjustable Bracket To Suit RGL Electro Magnetic Gate Lock**





### **Description**

This mounting bracket is designed for use with the RGL electro magnetic gate lock (L33545) and is available as L shape for outward opening gates or Z & L shape for inward opening gates.







IP66 Ingress Protection Rating

**Electronically Monitored** 

Weather Resistant

#### **Features**

- Designed for use with the RGL electro magnetic gate lock
- Choice of outward open L bracket or inward open Z & L bracket
- Fixings kit included
- Z bracket allows 20mm maximum adjustment

# **Product Table**



### L33712

L Outward Open To Suit L33545



### L33713

Z & L Inward Open To Suit L33545