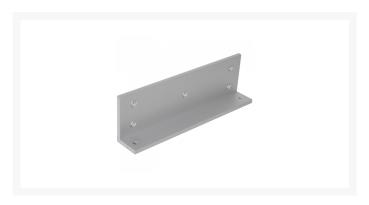

## **RGL Adjustable Bracket To Suit RGL Electro Magnetic Gate Lock**





### **Description**

This mounting bracket is designed for use with the RGL electro magnetic gate lock (L33545) and is available as L shape for outward opening gates or Z & L shape for inward opening gates.







IP66 Ingress Protection Rating

**Electronically Monitored** 

Weather Resistant

#### **Features**

- Designed for use with the RGL electro magnetic gate lock
- Choice of outward open L bracket or inward open Z & L bracket
- Fixings kit included
- Z bracket allows 20mm maximum adjustment

# **Product Table**



### L33712

L Outward Open To Suit L33545



### L33713

Z & L Inward Open To Suit L33545