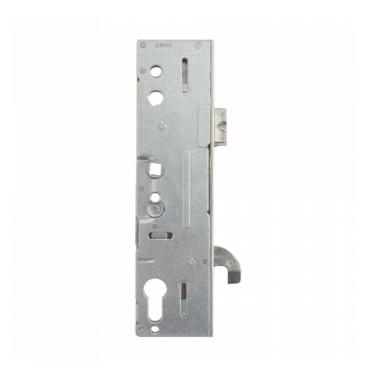

## **Description**

This Lockmaster 21 single spindle latch and hook centre case has 92mm centres. The gearbox is available in either 35mm or 45mm backset and features a quick change reversible latch with snib which makes changing the handing simple.

35mm Backset

45mm Backset

92mm Centres

Operated By Euro Cylinder

Reversible Handing

### **Features**

- Single spindle
- Reversible latch and snib
- Material: Galvanised mild steel
- Latch & Hook centre case
- 92mm centres