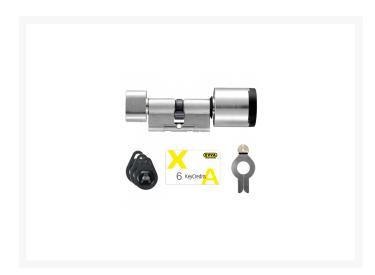

## **Description**

This AirKey starter pack contains a Euro cylinder with AirKey proximity access externally and a mechanical turn on the inside, an assembly tool, 3 proximity fobs and 6 key credits. It is ideal for use with a suitable mortice lock.

The AirKey cylinder is easy to install and has a broad range of uses, as it can be used anywhere a standard euro profile cylinder could be used. This unit has a standard turn on the inside of the door, meaning that exit can be granted at any time (subject to correct installation) by using the turn. Access can be gained from the outside by using your NFC-compatible smartphone (Android or iPhone), where keys can be easily sent using SMS text messages with push notification alerts, Bluetooth, and also Evva AirKey key cards.