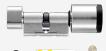

## **Description**

This AirKey starter pack contains a Euro cylinder with AirKey proximity access externally and a mechanical turn on the inside, an assembly tool, 3 proximity fobs and 6 key credits. It is ideal for use with a suitable mortice lock.

The AirKey cylinder is easy to install and has a broad range of uses, as it can be used anywhere a standard euro profile cylinder could be used. This unit has a standard turn on the inside of the door, meaning that exit can be granted at any time (subject to correct installation) by using the turn. Access can be gained from the outside by using your NFC-compatible smartphone (Android or iPhone), where keys can be easily sent using SMS text messages with push notification alerts, Bluetooth, and also Evva AirKey key cards.