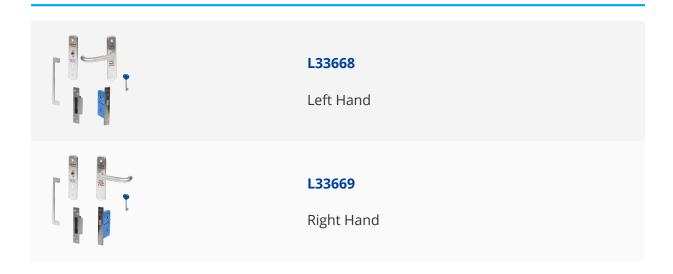

ic toilets and as part of the National Key Scheme (NKS) offers disabled people independent access to open the toilets using their Radar key. Now in its 5th generation this 6 lever lock can easily retrofit to existing installations and has a modern rounded edge design. There is an external indicator, an external emergency coin release and the unit has bolt through fixings. This lock meets the requirements of BS8300 and is supplied with 1Radar key.



Supplied With 1 Key



Keyed Alike



Mortice Key



**UK Manufactured** 

## **Features**

- New 5th generation lockset can be retrofit to existing
- The original design RADAR lockset
- External indicator
- Reversible latch bolt
- Return to door safety lever handle
- External emergency coin release
- Bolt through fixing

## **Product Table**