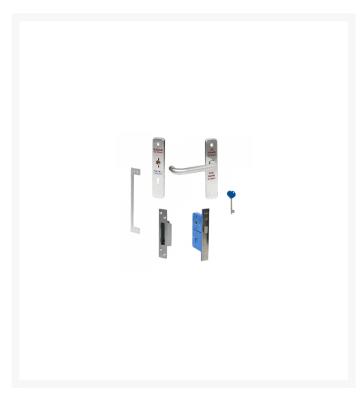

## **Description**

The genuine N&C Phlexicare RADAR lockset is designed for use on disabled public toilets and as part of the National Key Scheme (NKS) offers disabled people independent access to open the toilets using their Radar key. Now in its 5th generation this 6 lever lock can easily retrofit to existing installations and has a modern rounded edge design. There is an external indicator, an external emergency coin release and the unit has bolt through fixings. This lock meets the requirements of BS8300 and is supplied with 1Radar key.

## **Features**

- New 5th generation lockset can be retrofit to existing
- The original design RADAR lockset
- External indicator
- Reversible latch bolt
- Return to door safety lever handle
- External emergency coin release
- Bolt through fixing