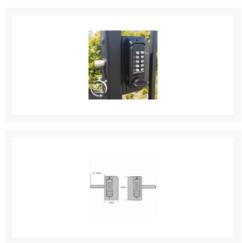

## **Description**

The BORG LOCKS BL3030 MG Pro ECP is a mini gate lock with back to back marine grade keypads and concealed code change. This has a smaller keypad compared to other metal gate locks and is ideal for use where space is important. Designed with on the door code change there is a button concealed with a removable shield. This lock is suited for 30-60mm box section gates and comes supplied with the relevant M8 fixing bolts.

## **Features**

- Black marine grade finish
- Back to back keypads
- Easy on the door code change
- Suits 30-60mm box section gates
- 1000 hours salt spray tested
- Reversible on site
- Concealed code change shield
- 122mm fixing centres