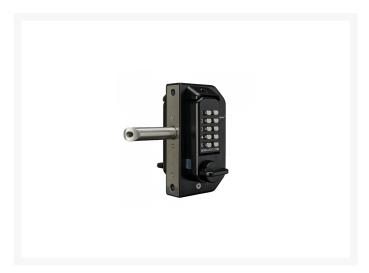

## BORG LOCKS BL3030 MG Pro ECP Easicode Mini Gate Lock Knob Operated Double Sided Keypad

## **Description**

The BORG LOCKS BL3030 MG Pro ECP is a mini gate lock with back to back marine grade keypads and concealed code change. This has a smaller keypad compared to other metal gate locks and is ideal for use where space is important. Designed with on the door code change there is a button concealed with a removable shield. This lock is suited for 30-60mm box section gates and comes supplied with the relevant M8 fixing bolts.

## **Features**

- Black marine grade finish
- Back to back keypads
- Easy on the door code change
- Suits 30-60mm box section gates
- 1000 hours salt spray tested
- Reversible on site
- Concealed code change shield
- 122mm fixing centres