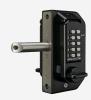

## BORG LOCKS BL3030 MG Pro ECP Easicode Mini Gate Lock Knob Operated Double Sided Keypad

## **Description**

The BORG LOCKS BL3030 MG Pro ECP is a mini gate lock with back to back marine grade keypads and concealed code change. This has a smaller keypad compared to other metal gate locks and is ideal for use where space is important. Designed with on the door code change there is a button concealed with a removable shield. This lock is suited for 30-60mm box section gates and comes supplied with the relevant M8 fixing bolts.

## **Features**

- Black marine grade finish
- Back to back keypads
- Easy on the door code change
- Suits 30-60mm box section gates
- 1000 hours salt spray tested
- Reversible on site
- Concealed code change shield
- 122mm fixing centres