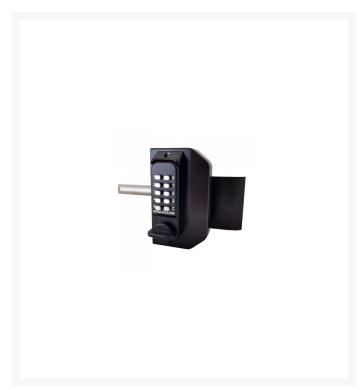

## BORG LOCKS BL3080 MG Pro ECP Easicode Mini Gate Lock Knob Operated Keypad With Inside Handed Pad

## **Description**

The BORG LOCKS BL3080 MG Pro ECP is a mini gate lock with marine grade keypad and an inside pad. This has a smaller keypad compared to other metal gate locks and is ideal for use where space is important. Designed with on the door code change there is a button concealed with a removable shield. This lock is suited for 30-60mm box section gates and comes supplied with the relevant M8 fixing bolts. Available in a choice of left or right hand and with either a push or pull pad on the inside.

## **Features**

- Black marine grade finish
- Knob operated keypad with inside pad
- Easy on the door code change
- Suits 30-60mm box section gates
- 1000 hours salt spray tested
- Concealed code change shield
- 122mm fixing centres