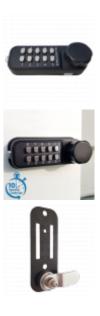

Available in satin chrome finish for internal applications or in black MG Pro coating designed for marine grade applications. The black finish is 1000 hours salt spray tested and recommended for use where harsh weather and conditions are expected.

## **Features**

- Suits doors 2mm to 25mm thick
- Over 500 code combinations
- Reversible handing
- Supplied with 1 x straight cam and 1 x cranked offset cam
- Easy on the door code change
- Knob operated horizontal cabinet lock