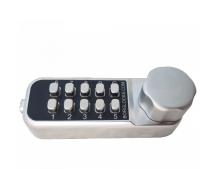

## **Description**

The BORG LOCKS BL1516 is a horizontally mounted compact keypad with an internal cam mechanism. Just 110mm x 40mm in size it is part of the BL1000 series and designed for metal cabinets, lockers and cupboards. The code can be easily changed on the door due to the ECP coding mechanism and there is a preview pane on the inside cam to see the buttons currently used in the code.

Available in satin chrome finish for internal applications or in black MG Pro coating designed for marine grade applications. The black finish is 1000 hours salt spray tested and recommended for use where harsh weather and conditions are expected.

## **Product Table**

L33649

BL1516 MG Pro

L33645

BL1516 SC ECP