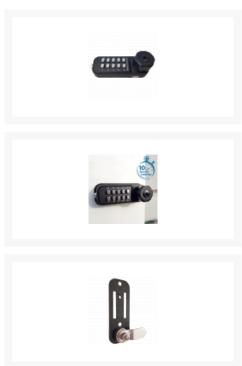

## **Description**

The BORG LOCKS BL1716 is a horizontally mounted compact keypad with an internal cam mechanism and built in key over-ride. Just 110mm x 40mm in size it is part of the BL1000 series and designed for metal cabinets, lockers and cupboards. The code can be easily changed on the door due to the ECP coding mechanism and there is a preview pane on the inside cam to see the buttons currently used in the code.

Available in satin chrome finish for internal applications or in black MG Pro coating designed for marine grade applications. The black finish is 1000 hours salt spray tested and recommended for use where harsh weather and conditions are expected.

## **Features**

- Key over-ride feature 1 key supplied
- Knob operated horizontal cabinet lock
- Easy on the door code change
- Supplied with 1 x straight cam and 1 x cranked offset cam
- Suits doors 2mm to 25mm thick
- Over 500 code combinations
- Reversible handing