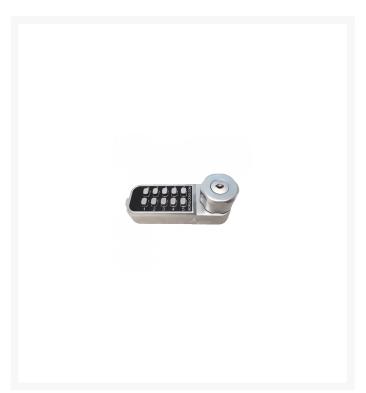

## BORG LOCKS BL1716 Horizontal Mini Cabinet Lock Easicode Pro c/w Cam And Key Override

## **Description**

The BORG LOCKS BL1716 is a horizontally mounted compact keypad with an internal cam mechanism and built in key over-ride. Just 110mm x 40mm in size it is part of the BL1000 series and designed for metal cabinets, lockers and cupboards. The code can be easily changed on the door due to the ECP coding mechanism and there is a preview pane on the inside cam to see the buttons currently used in the code.

11 Buttons

Key Override Facility

Weather Resistant

## **Features**

- Key over-ride feature 1 key supplied
- Knob operated horizontal cabinet lock
- Easy on the door code change
- Supplied with 1 x straight cam and 1 x cranked offset cam
- Suits doors 2mm to 25mm thick
- Over 500 code combinations
- Reversible handing