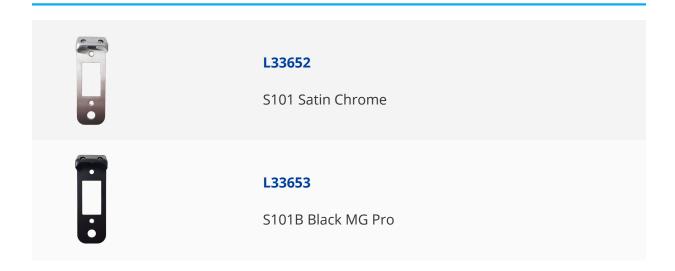

## **Description**

The Borg Locks S101 is an anti-tamper back fitting plate which securely covers the code change button on the BL1506, BL1516, BL1706 & BL1716 compact keypad cabinet locks. It is available in satin chrome finish for internal applications or in black MG Pro coating designed for marine grade applications.

## **Features**

- Securely covers the code change button
- Anti-tamper back fitting plate for the BL1506, BL1516, BL1706 & BL1716
- Available in satin chrome or black MG Pro finishes

## **Product Table**