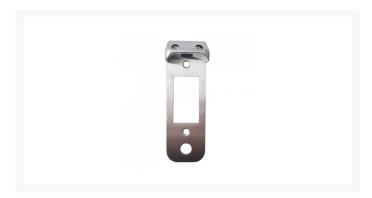

## **Description**

The Borg Locks S101 is an anti-tamper back fitting plate which securely covers the code change button on the BL1506, BL1516, BL1706 & BL1716 compact keypad cabinet locks. It is available in satin chrome finish for internal applications or in black MG Pro coating designed for marine grade applications.

## **Features**

- Securely covers the code change button
- Anti-tamper back fitting plate for the BL1506, BL1516, BL1706 & BL1716
- Available in satin chrome or black MG Pro finishes