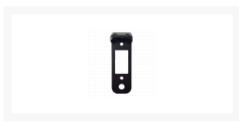

## **Description**

The Borg Locks S101 is an anti-tamper back fitting plate which securely covers the code change button on the BL1506, BL1516, BL1706 & BL1716 compact keypad cabinet locks. It is available in satin chrome finish for internal applications or in black MG Pro coating designed for marine grade applications.

## **Features**

- Securely covers the code change button
- Anti-tamper back fitting plate for the BL1506, BL1516, BL1706 & BL1716
- Available in satin chrome or black MG Pro finishes