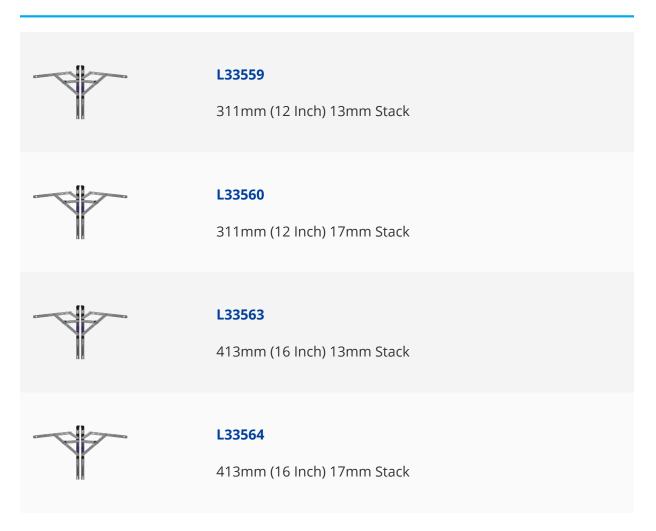

le for side hung windows. When open they can provide in excess of 500mm clear egress on a 600mm wide vent. A simple to engage easy clean setting provides between 100mm and 250mm clear opening and the window will reset to egress mode once closed and then re-opened. When fitted these comply with the emergency exit egress requirements of Approved Document B of building regulations.



10 Year Guarantee



**UK Manufactured** 

## **Features**

- Easy clean position provides between 100mm and 250mm clear opening
- Can open to provide clear egress in excess of 500mm on a 600mm wide vent
- Complies with Approved Document B building regulation requirements when fitted
- 10 year mechanical guarantee
- Simple thumb catch operation to easy clean mode
- Tested to 25,000 cycles

## **Product Table**