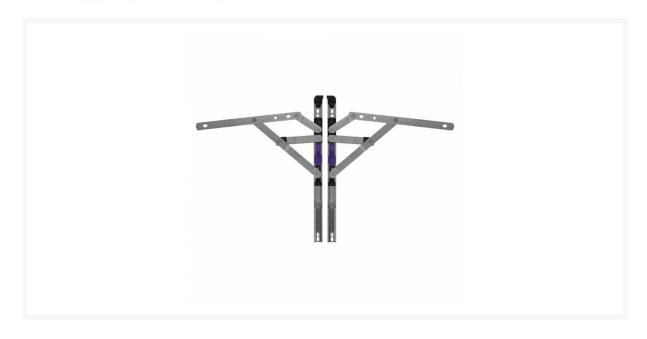

## COTSWOLD Egress Easy Clean Side Hung Friction Stay (Handed Pair)

## Description

The Cotswold egress easy clean friction stays are available in either a 13mm or 17mm stack height and are suitable for side hung windows. When open they can provide in excess of 500mm clear egress on a 600mm wide vent. A simple to engage easy clean setting provides between 100mm and 250mm clear opening and the window will reset to egress mode once closed and then re-opened. When fitted these comply with the emergency exit egress requirements of Approved Document B of building regulations.

## **Features**

- Easy clean position provides between 100mm and 250mm clear opening
- Can open to provide clear egress in excess of 500mm on a 600mm wide vent
- Complies with Approved Document B building regulation requirements when fitted
- 10 year mechanical guarantee
- Simple thumb catch operation to easy clean mode
- Tested to 25,000 cycles