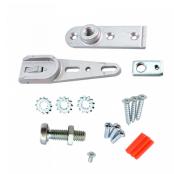

## **Description**

The Axim TC-8800-14 is an end load bottom pivot assembly for use with the Axim 8800 series concealed transom closer. It can be cut down to the required size using the 5mm groove line and is supplied complete with fixings to suit either floor or threshold fitting.

## **Features**

- Supplied complete with components for floor or threshold fixing
- 70mm standard pivot point
- 100kg max radial bearing loading
- One full turn equals 2mm adjustment
- Fully height adjustable 31.5mm to 58.5mm